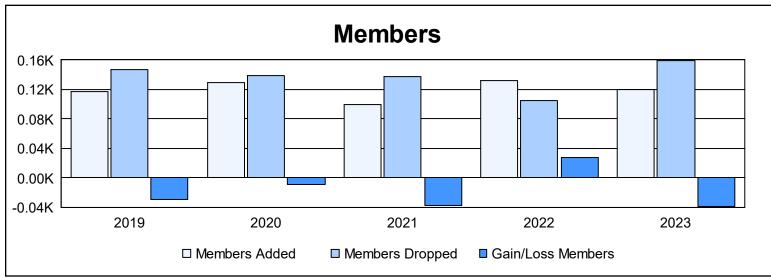

District 27 E2 As of June 2023 Cumulative

| Year      | New<br>Clubs | Dropped<br>Clubs | Gain/<br>Loss<br>Clubs | New<br>Members | Charter<br>Members | Reinstate<br>Members | Transfer<br>Members | Total<br>Member<br>Added | Total<br>Members<br>Dropped | Gain/<br>Loss<br>Members |
|-----------|--------------|------------------|------------------------|----------------|--------------------|----------------------|---------------------|--------------------------|-----------------------------|--------------------------|
| 2018-2019 | 0            | 1                | -1                     | 108            | 0                  | 7                    | 2                   | 117                      | 147                         | -30                      |
| 2019-2020 | 0            | 0                | 0                      | 118            | 0                  | 4                    | 8                   | 130                      | 139                         | -9                       |
| 2020-2021 | 0            | 0                | 0                      | 94             | 0                  | 3                    | 2                   | 99                       | 137                         | -38                      |
| 2021-2022 | 0            | 0                | 0                      | 128            | 0                  | 2                    | 2                   | 132                      | 105                         | 27                       |
| 2022-2023 | 0            | 1                | -1                     | 111            | 0                  | 3                    | 6                   | 120                      | 159                         | -39                      |
| Average   | 0            | 0                | 0                      | 112            | 0                  | 4                    | 4                   | 120                      | 137                         | -18                      |