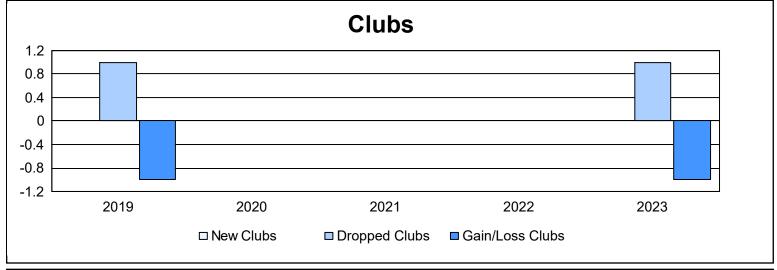

District 27 E2 As of June 2023 Cumulative

| Year      | New<br>Clubs | Dropped<br>Clubs | Gain/<br>Loss<br>Clubs | New<br>Members | Charter<br>Members | Reinstate<br>Members | Transfer<br>Members | Total<br>Member<br>Added | Total<br>Members<br>Dropped | Gain/<br>Loss<br>Members |
|-----------|--------------|------------------|------------------------|----------------|--------------------|----------------------|---------------------|--------------------------|-----------------------------|--------------------------|
| 2018-2019 | 0            | 1                | -1                     | 108            | 0                  | 7                    | 2                   | 117                      | 147                         | -30                      |
| 2019-2020 | 0            | 0                | 0                      | 118            | 0                  | 4                    | 8                   | 130                      | 139                         | -9                       |
| 2020-2021 | 0            | 0                | 0                      | 94             | 0                  | 3                    | 2                   | 99                       | 137                         | -38                      |
| 2021-2022 | 0            | 0                | 0                      | 128            | 0                  | 2                    | 2                   | 132                      | 105                         | 27                       |
| 2022-2023 | 0            | 1                | -1                     | 111            | 0                  | 3                    | 6                   | 120                      | 159                         | -39                      |
| Average   | 0            | 0                | 0                      | 112            | 0                  | 4                    | 4                   | 120                      | 137                         | -18                      |